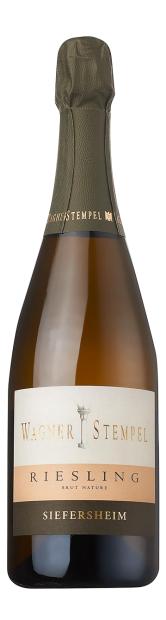

## RIESLING SEKT 2014 Extra Brut

Traditional bottle fermentation

## DESCRIPTION

Clear, pale-yellow color with fine perlage.

Fruity and complex aroma, dominated by fresh apple, citrus and peach aromas, finely underlaid with balsamic notes of brioche and ripe stone fruit

Distinctly dry, very fresh and exceedingly fine mousseux, a racy acidity with enormous tension, slender, mineral body with a pleasant length and lightness

## **SPECIAL FEATURES**

Vinification: stainless steel tank, traditional bottle fermentation

Selective, early harvest by hand

From different plots of the Siefersheimer vineyards, skeleton-rich gravel and clay soils with porphyry rock in the subsoil